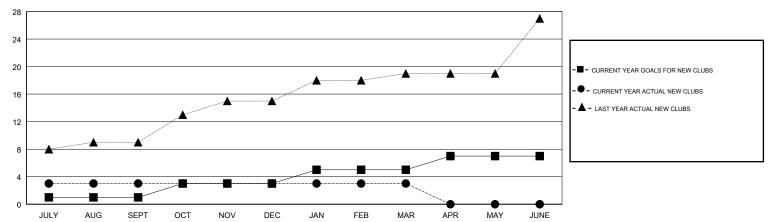

### GOALS AND ACTUAL NEW CLUBS CUMULATIVE

## GMT: JAYESH THAKKAR LOCATION INDIA GMT CA

| Clubs                 |               |           |               | Members               |                           |                         |                                              |  |
|-----------------------|---------------|-----------|---------------|-----------------------|---------------------------|-------------------------|----------------------------------------------|--|
| RESULTS FOR 2018-2019 |               |           |               | RESULTS FOR 2018-2019 |                           |                         |                                              |  |
| QUARTER               | NEW CLUB GOAL | NEW CLUBS | DROPPED CLUBS | QUARTER               | MEMBER GROWTH NET<br>GOAL | MEMBER GROWTH<br>ACTUAL | DROPPED MEMBERS ACTUAL (including transfers) |  |
| JULY/AUG/SEPT         | 1             | 3         | 0             | JULY/AUG/SEPT         | 70                        | 240                     | 125                                          |  |
| OCT/NOV/DEC           | 2             | 0         | 0             | OCT/NOV/DEC           | 160                       | 90                      | 374                                          |  |
| JAN/FEB/MAR           | 2             | 0         | 1             | JAN/FEB/MAR           | 330                       | 59                      | 44                                           |  |
| APR/MAY/JUNE          | 2             | 0         | 0             | APR/MAY/JUNE          | 190                       | 0                       | 0                                            |  |