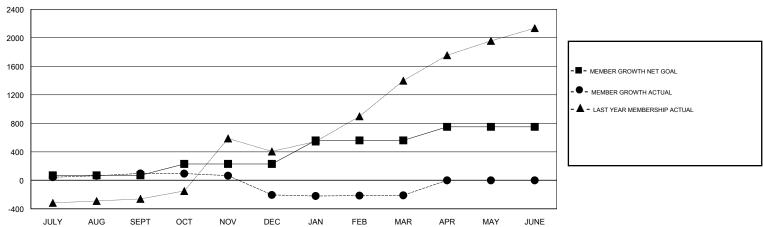

# GOALS AND ACTUAL MEMBERS CUMULATIVE

| DROPPED CLUBS: 1  DROPPED MEMBERS |     | 58 CLUBS OF 131 ADDED 1 OR MORE<br>NEW MEMBERS | GENDER DISTRIBUTION  MALE 5,312 (62.62%)  FEMALE 3,171 (37.38%)  Women Percentage Fiscal Year Goal: 40% |  |       |
|-----------------------------------|-----|------------------------------------------------|---------------------------------------------------------------------------------------------------------|--|-------|
| DECEASED                          | 15  | CLICK HERE FOR CUMULATIVE                      | TOTAL FAMILY UNIT MEMBERS                                                                               |  | 6,361 |
| CLUB CANCELLED                    | 8   | MEMBERSHIP DATA                                |                                                                                                         |  | 4.075 |
| OTHER 520                         |     |                                                | FAMILY MEMBERS PAYING HALF DUES                                                                         |  | 4,075 |
| TOTAL                             | 543 |                                                |                                                                                                         |  |       |

## GMT: JAYESH THAKKAR LOCATION INDIA GMT CA

| Clubs                 |               |           |               | Members               |                           |                         |                                              |  |
|-----------------------|---------------|-----------|---------------|-----------------------|---------------------------|-------------------------|----------------------------------------------|--|
| RESULTS FOR 2018-2019 |               |           |               | RESULTS FOR 2018-2019 |                           |                         |                                              |  |
| QUARTER               | NEW CLUB GOAL | NEW CLUBS | DROPPED CLUBS | QUARTER               | MEMBER GROWTH NET<br>GOAL | MEMBER GROWTH<br>ACTUAL | DROPPED MEMBERS ACTUAL (including transfers) |  |
| JULY/AUG/SEPT         | 1             | 3         | 0             | JULY/AUG/SEPT         | 70                        | 240                     | 125                                          |  |
| OCT/NOV/DEC           | 2             | 0         | 0             | OCT/NOV/DEC           | 160                       | 90                      | 374                                          |  |
| JAN/FEB/MAR           | 2             | 0         | 1             | JAN/FEB/MAR           | 330                       | 59                      | 44                                           |  |
| APR/MAY/JUNE          | 2             | 0         | 0             | APR/MAY/JUNE          | 190                       | 0                       | 0                                            |  |